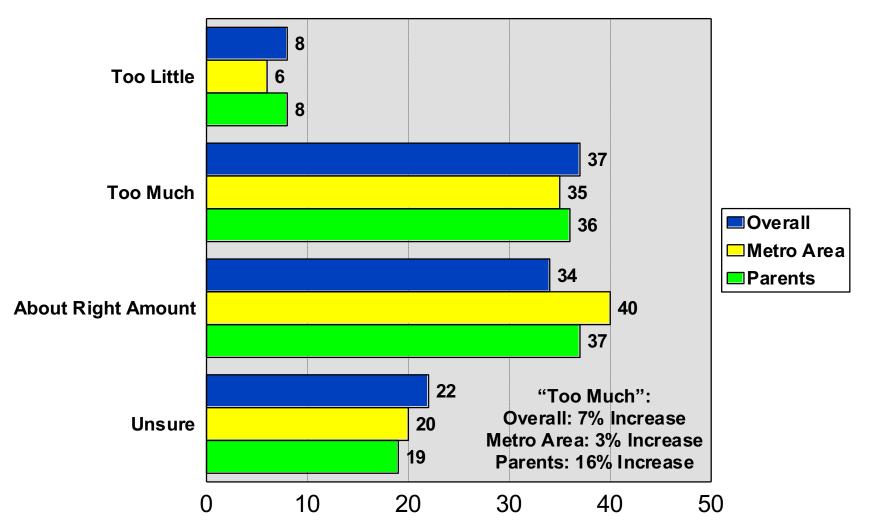

### Support Property Tax Increase for Local Public Schools

2023 Association of Metropolitan School Districts

Morris Leatherman Company