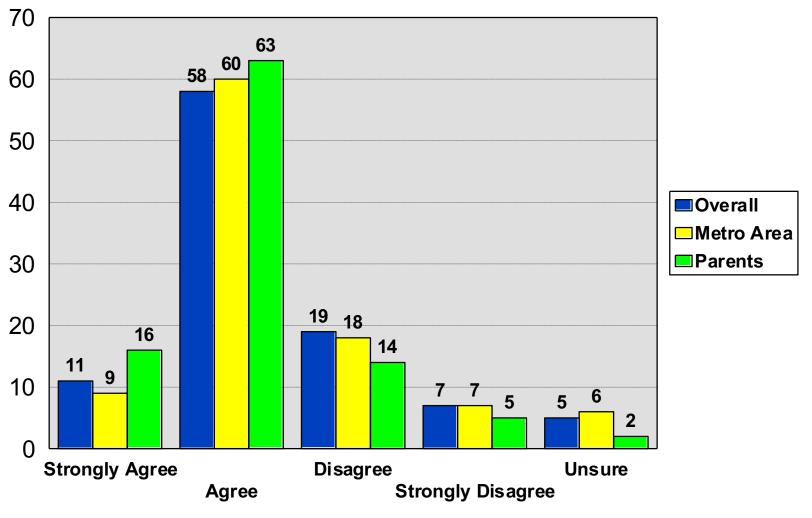

### Increased Funding Will Improve Quality of Education 2023 Association of Metropolitan School Districts