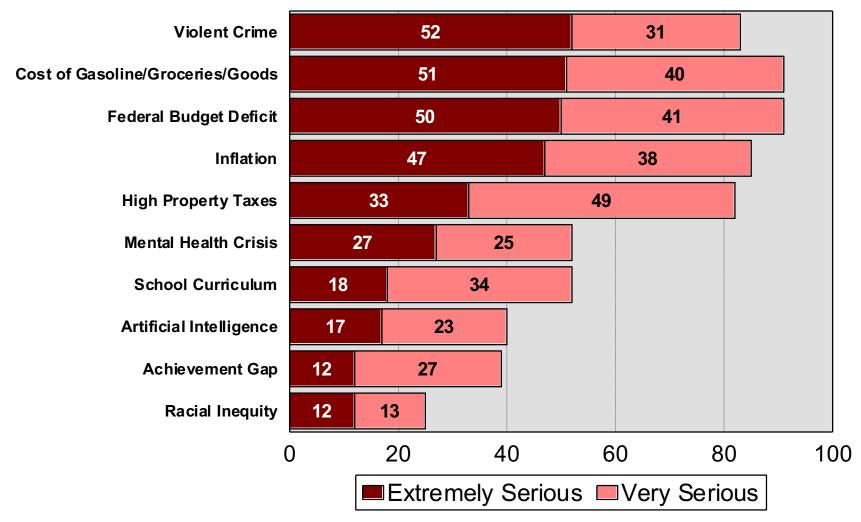

# "Where are we going and what will we find?"

## 2023 Association of Metropolitan School Districts September 8, 2023

# **Direction of Minnesota**

2023 Association of Metropolitan School Districts



# **Direction of United States**

2023 Association of Metropolitan School Districts



# **Financial Situation**

### 2023 Association of Metropolitan School Districts



Morris Leatherman Company

# **Party Identification**

### 2023 Association of Metropolitan School Districts



# Political Ideology

2023 Association of Metropolitan School Districts



## **Issue Concerns**

### 2023 Association of Metropolitan School Districts



# Republican Issue Concerns

2023 Association of Metropolitan School Districts



## **Democrat Issue Concerns**

2023 Association of Metropolitan School Districts



# Independent Issue Concerns

2023 Association of Metropolitan School Districts



### **Climate Change Significant Issue**

2023 Association of Metropolitan School Districts



Morris Leatherman Company

### Quality of Education in Minnesota Public Schools

2023 Association of Metropolitan School Districts



### Quality of Education in YOUR Local School District

2023 Association of Metropolitan School Districts



## Adequacy of Funding of Local Schools

2023 Association of Metropolitan School Districts



Morris Leatherman Company

### Increased Funding Will Improve Quality of Education 2023 Association of Metropolitan School Districts



### Support Property Tax Increase for Local Public Schools

20