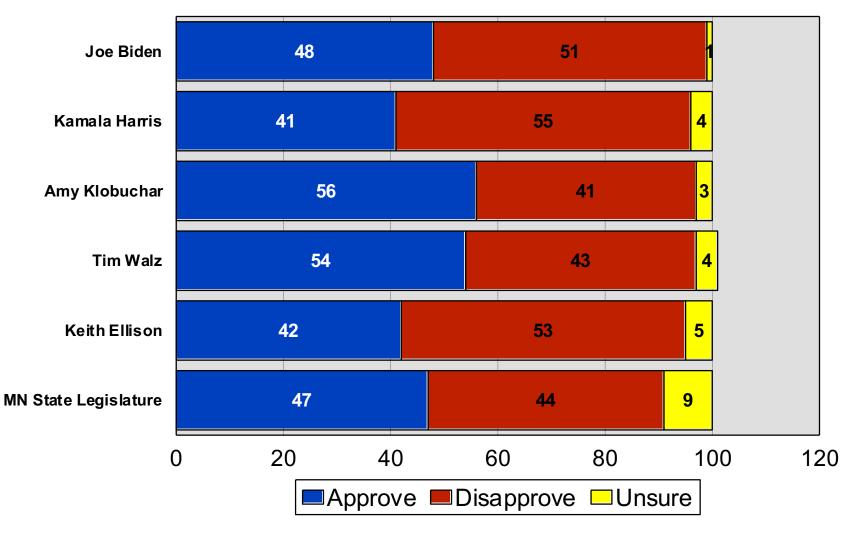

# **Job Performance Ratings**

2023 Association of Metropolitan School Districts