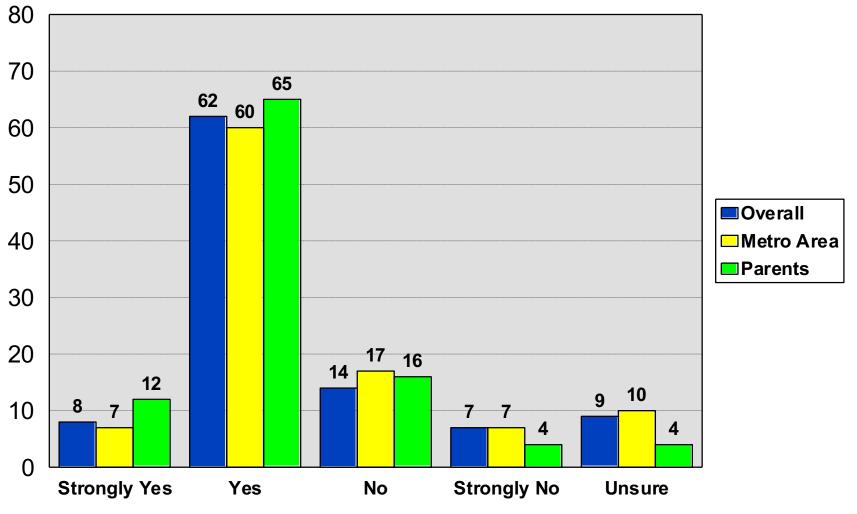

#### Trust Local District to Make the Right Decisons about Curriculum

2023 Association of Metropolitan School Districts

Parents be able to choose to send their children to a private or parochial school instead of their local public school district and receive state funding for tuition and transportation

2023 Association of Metropolitan School Districts