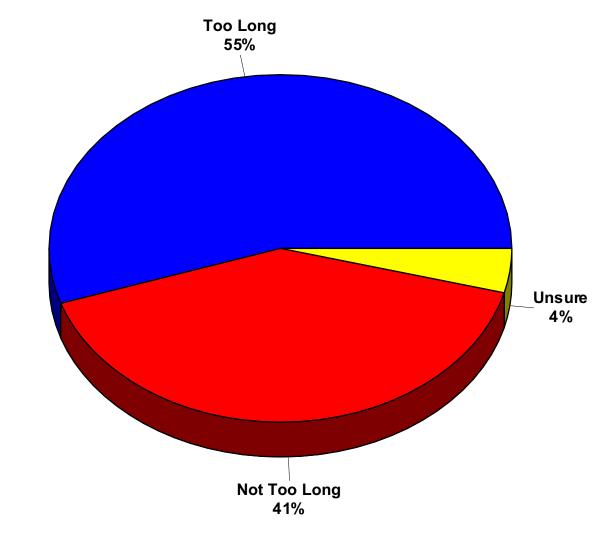

## 16 Years in the Governor's Office....

2023 Association of Metropolitan School Districts