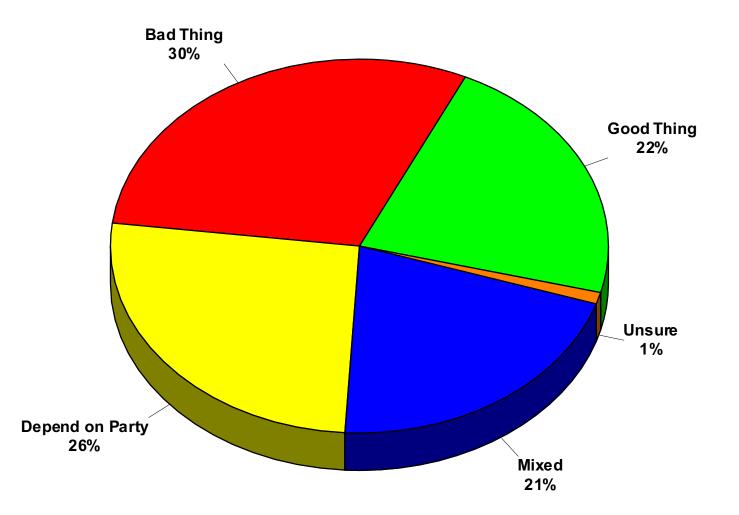

## **One Party Control in Minnesota**

2023 Association of Metropolitan School Districts