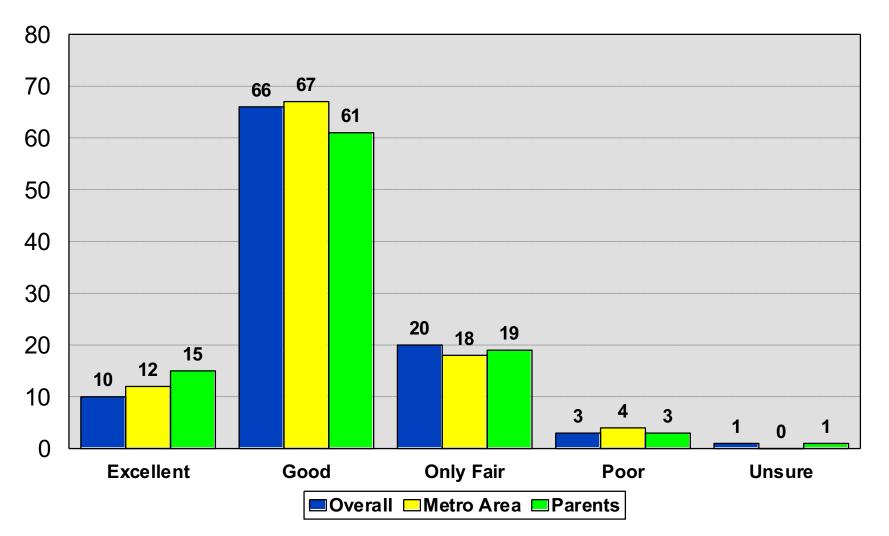

### Quality of Education in YOUR Local School District

2023 Association of Metropolitan School Districts