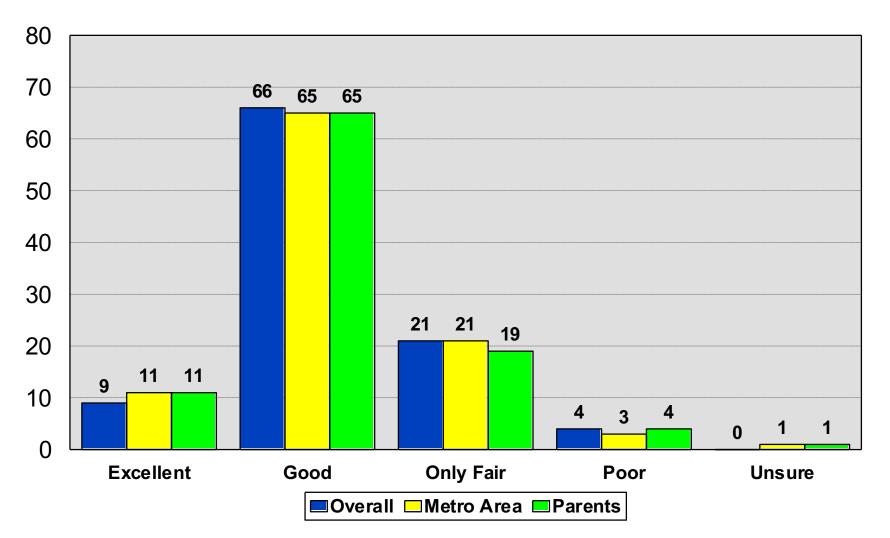

### Quality of Education in Minnesota Public Schools

2023 Association of Metropolitan School Districts