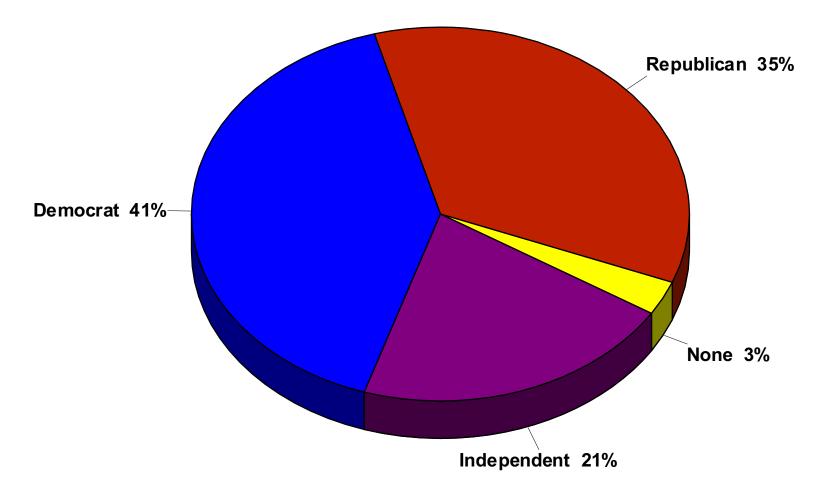

# **Party Identification**

### 2023 Association of Metropolitan School Districts