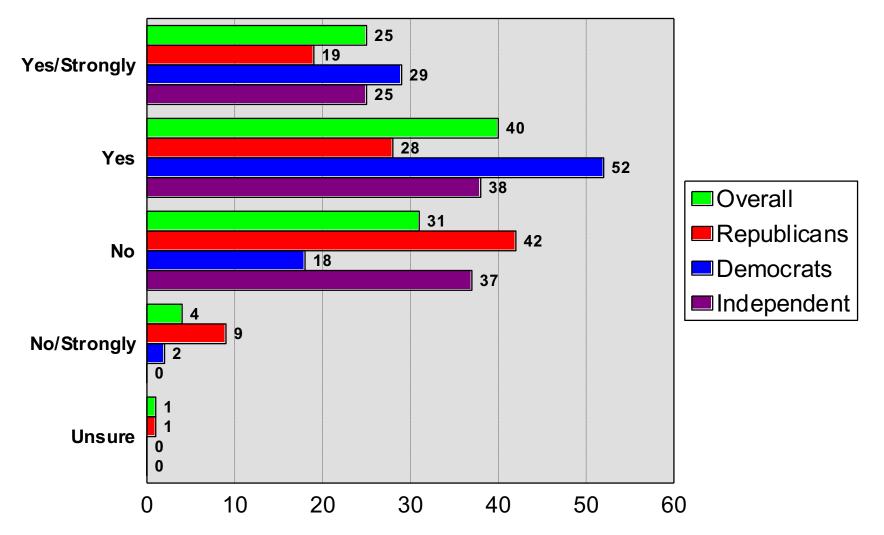

#### Trust Local District to Make the Right Decisons about Curriculum

2023 Association of Metropolitan School Districts

Parents be able to choose to send their children to a private or parochial school instead of their local public school district and receive state funding for tuition and transportation

2023 Association of Metropolitan School Districts