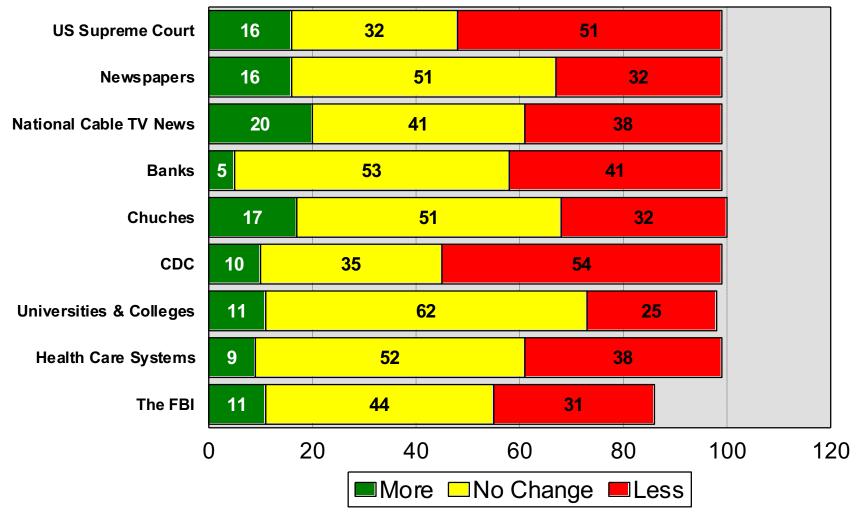

### Trust in institutions over the past five years

2023 Association of Metropolitan School Districts