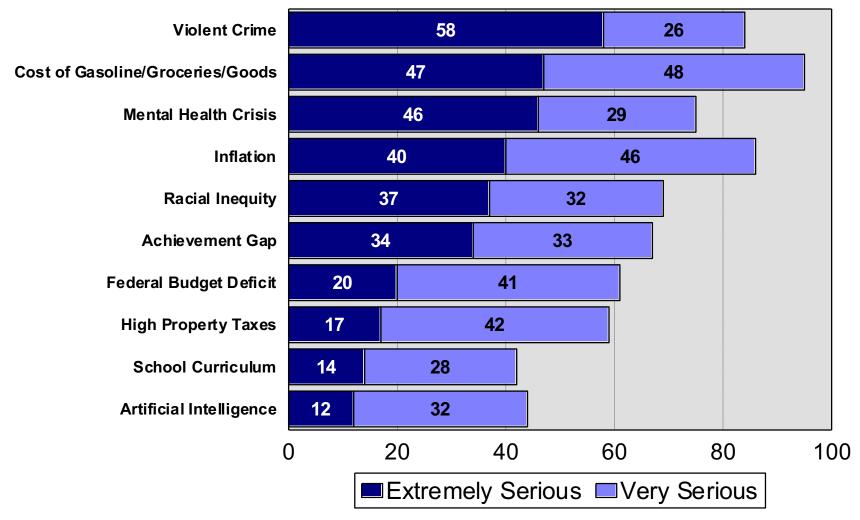

## **Democrat Issue Concerns**

2023 Association of Metropolitan School Districts