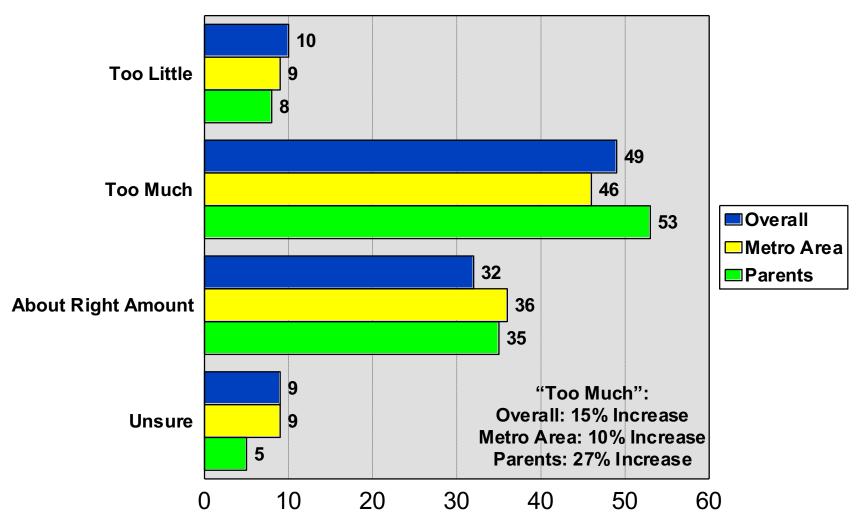

ation of Metropolitan School Districts



### Support Property Tax Increase for Local Public Schools

2023 Association of Metropolitan School Districts



Morris Leatherman Company

### **Public School Teachers Paid Fairly**

2023 Association of Metropolitan School Districts



## **Concerned about Curriculum**

2023 Association of Metropolitan School Districts



## Emphasis on Diversity, Equity and Inclusion

### 2023 Association of Metropolitan School Districts



### **Emphasis on Civics and Political Science**

### 2023 Association of Metropolitan School Districts



# Emphasis on Slavery, Racism and other Challenges faced by People of Color

2023 Association of Metropolitan School Districts



## **Emphasis on Gender Identity**

### 2023 Association of Metropolitan School Districts



## **Emphasis on World Languages**

### 2023 Association of Metropolitan School Districts



## **Emphasis on LGBTQIA+ Issues**

### 2023 Association of Metropolitan School Districts



#### Trust Local District to Make the Right Decisons about Curriculum

2023 Association of Metropolitan School Districts



Parents be able to choose to send their children to a private or parochial school instead of their local public school district and receive state funding for tuition and transportation



2023 Association of Metropolitan School Districts

## Taxes in Minnesota

#### 2023 Association of Metropolitan School Districts



## Quality of Life and Value of Taxes

2023 Association of Metropolitan School Districts



## Most Fair Tax

### 2023 Association of Metropolitan School Districts



#