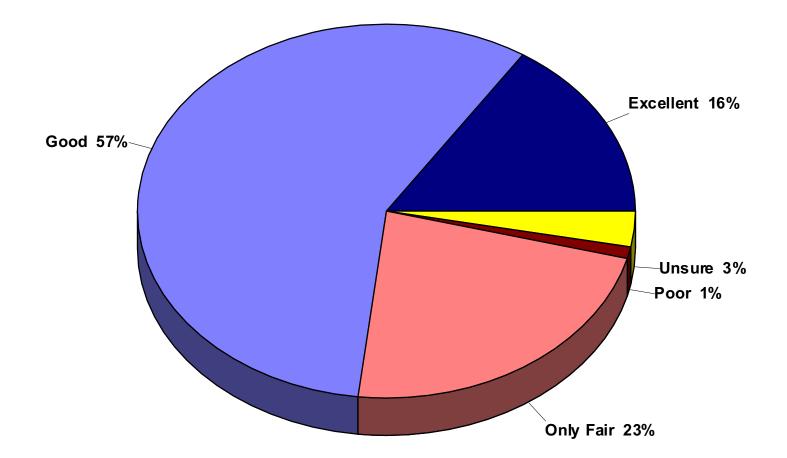

### Quality of Education in Minnesota Public Schools

2023 Association of Metropolitan School Districts

### Quality of Education in YOUR Local School District

2023 Association of Metropolitan School Districts