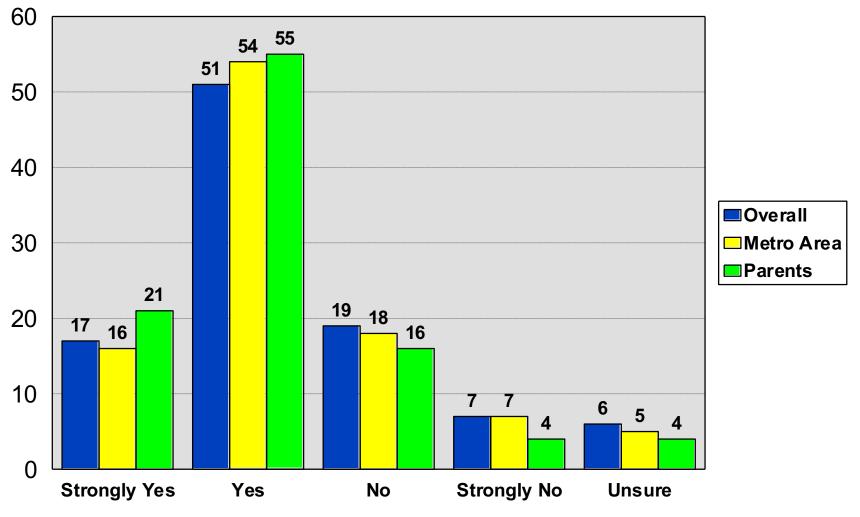

### **Public School Teachers Paid Fairly**

2023 Association of Metropolitan School Districts