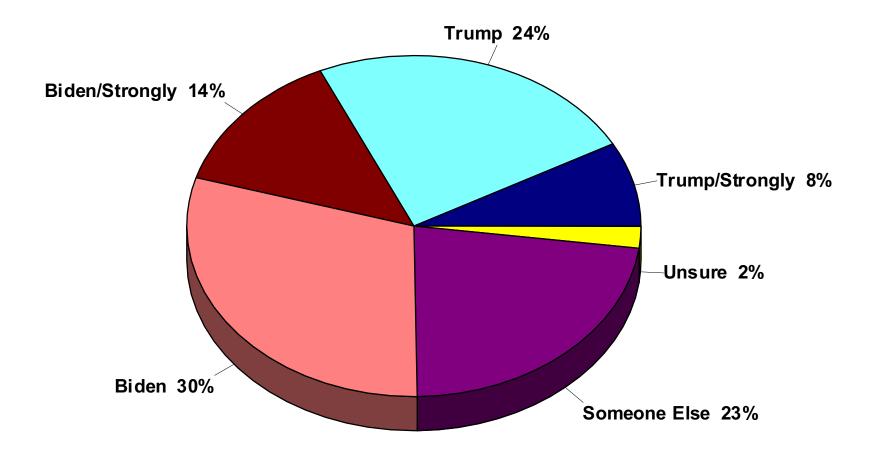

## **2024 Presidential Election**

2023 Association of Metropolitan School Districts