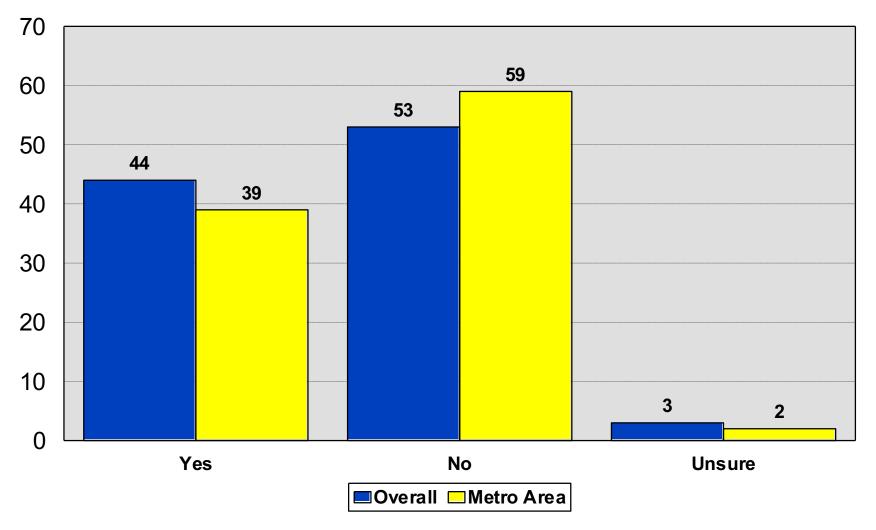

### Support Property Tax Increase for Local Public Schools

2023 Association of Metropolitan School Districts

Morris Leatherman Company