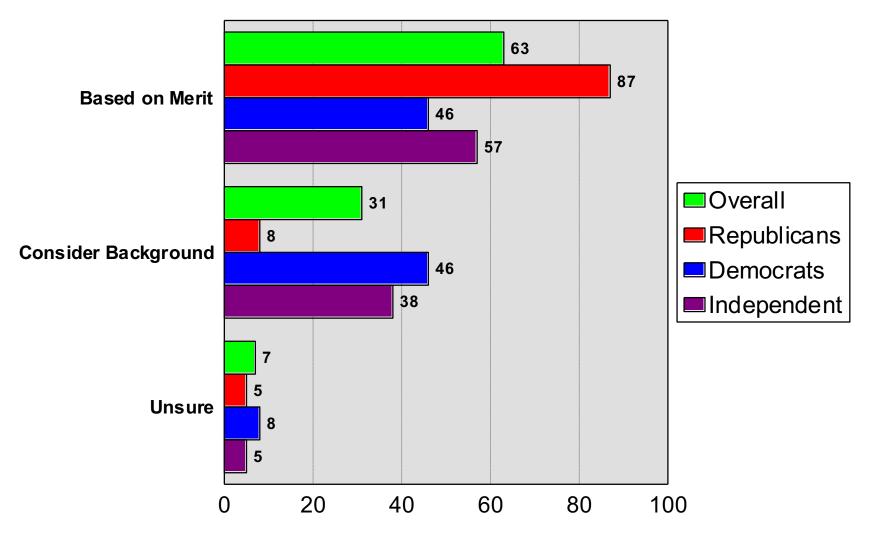

### **Evaluating Students for College Admission**

2023 Association of Metropolitan School Districts