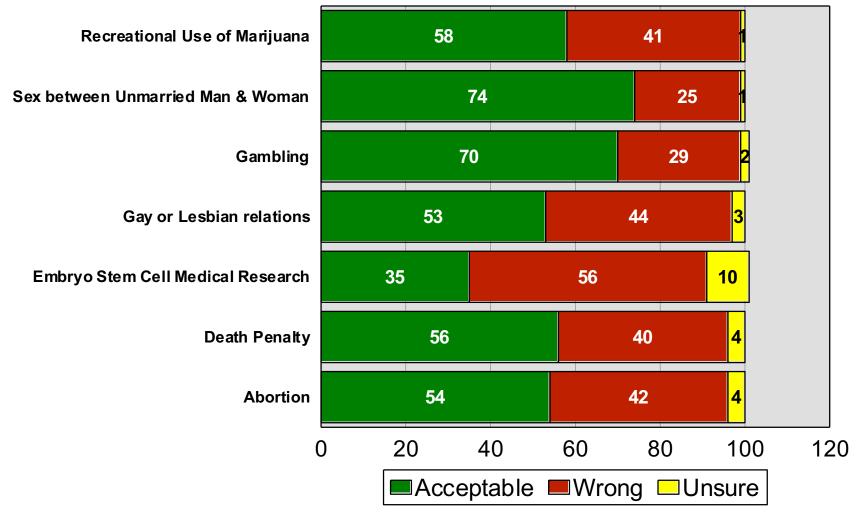

### Morally Acceptable or Wrong

2023 Association of Metropolitan School Districts