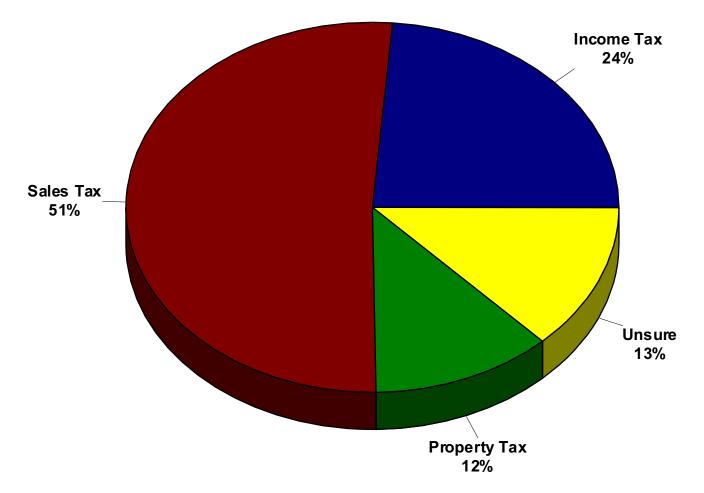

s



## **Emphasis on World Languages**

### 2023 Association of Metropolitan School Districts



## **Emphasis on LGBTQIA+ Issues**

### 2023 Association of Metropolitan School Districts



#### Trust Local District to Make the Right Decisons about Curriculum

2023 Association of Metropolitan School Districts



Parents be able to choose to send their children to a private or parochial school instead of their local public school district and receive state funding for tuition and transportation



2023 Association of Metropolitan School Districts

## Taxes in Minnesota

#### 2023 Association of Metropolitan School Districts



## Quality of Life and Value of Taxes

2023 Association of Metropolitan School Districts



## Most Fair Tax

### 2023 Association of Metropolitan School Districts



# **Job Performance Ratings**

2023 Association of Metropolitan School Districts



## **One Party Control in Minnesota**

2023 Association of Metropolitan School Districts



## 16 Years in the Governor's Office....

2023 Association of Metropolitan School Districts



## **2024 Presidential Election**

2023 Association of Metropolitan School Districts



### Prefer Each Party Nominate Someone Else

2023 Association of Metropolitan School Districts



### Trust in institutions over the past five years

2023 Association of Metropolitan School Districts



### **Evaluating Students for College Admission**

2023 Association of Metropolitan School Districts



### Morally Acceptable or Wrong

2023 Association of Metropolitan School Districts



### Proud to be an American

#### 2023 Associa