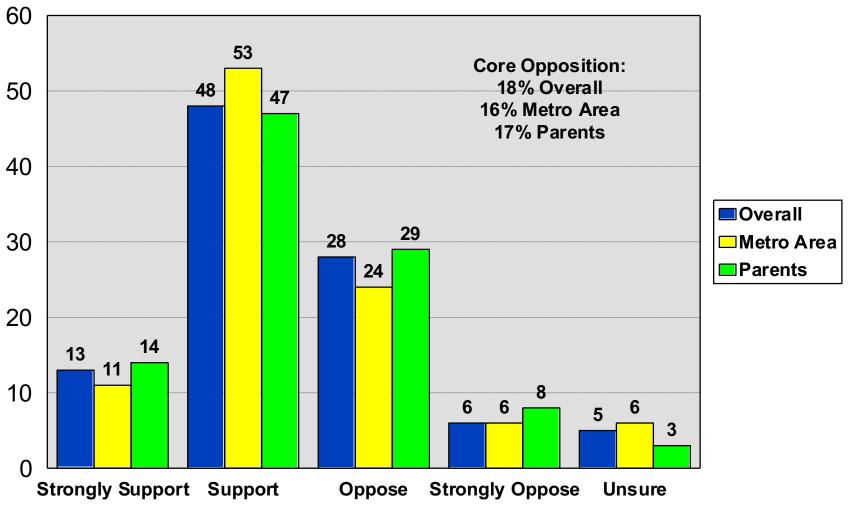

#### Trust Local District to Make the Right Decisons about Curriculum

2023 Association of Metropolitan School Districts

Parents be able to choose to send their children to a private or parochial school instead of their local public school district and receive state funding for tuition and transportation

2023 Association of Metropolitan School Districts