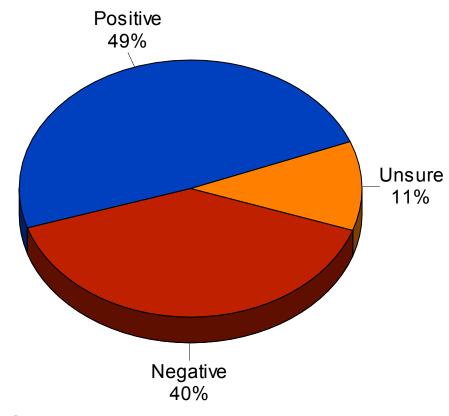

#### **Direction of Minnesota**

2018 Association of Metropolitan School Districts