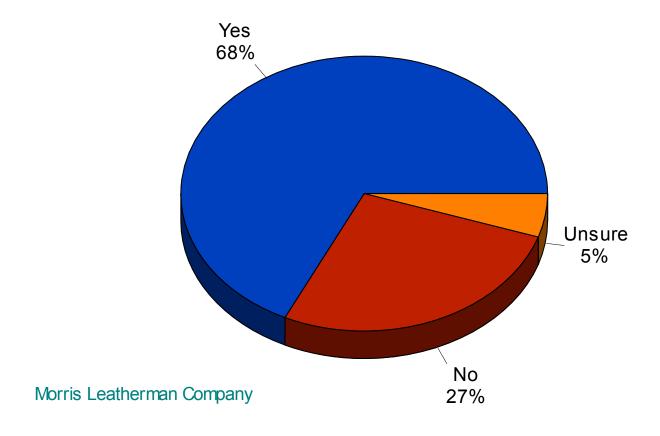

## High School Graduation Test

2018 Association of Metropolitan School Districts