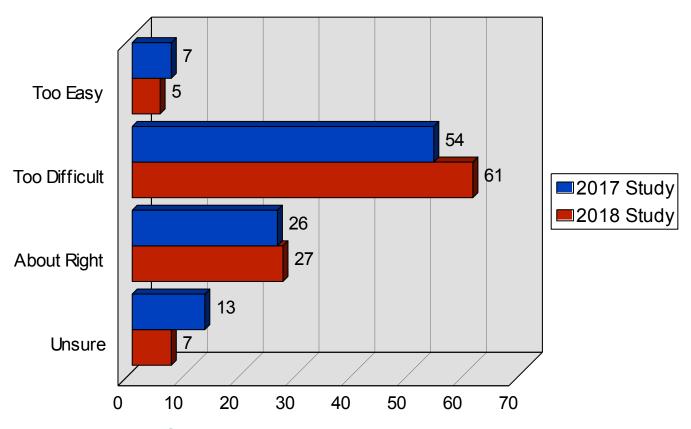

## High School Graduation Test

2018 Association of Metropolitan School Districts