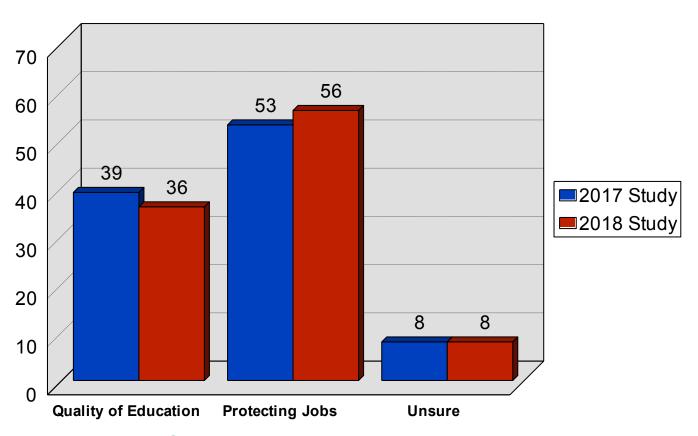

### Most Important State Issue

2018 Association of Metropolitan School Districts