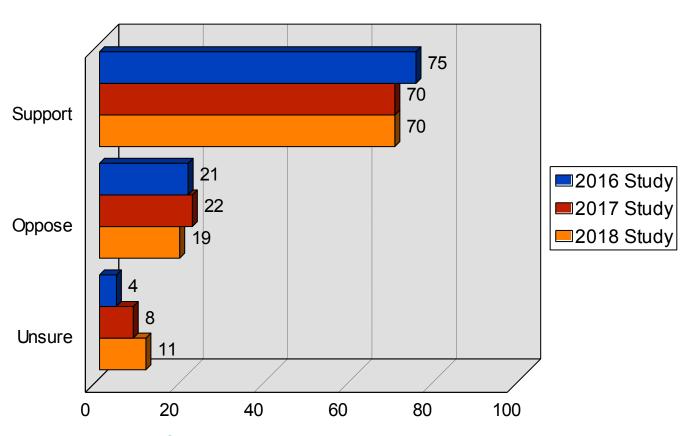

# "All Children Can Learn Regardless of their Race, Ethnicity or Family Income"

2018 Association of Metropolitan School Districts