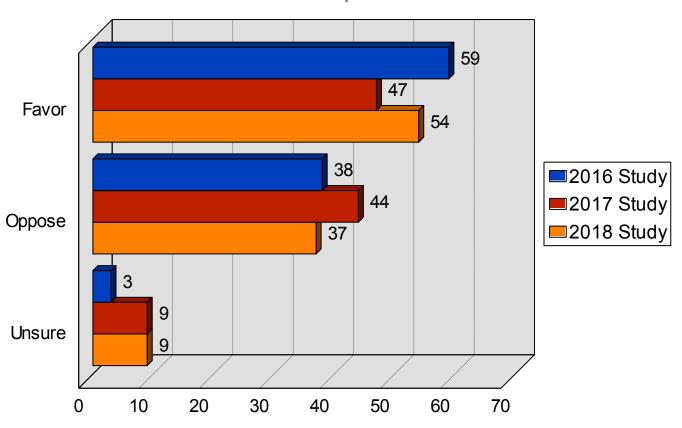

#### Adequacy of State Funding of Education

2018 Association of Metropolitan School Districts