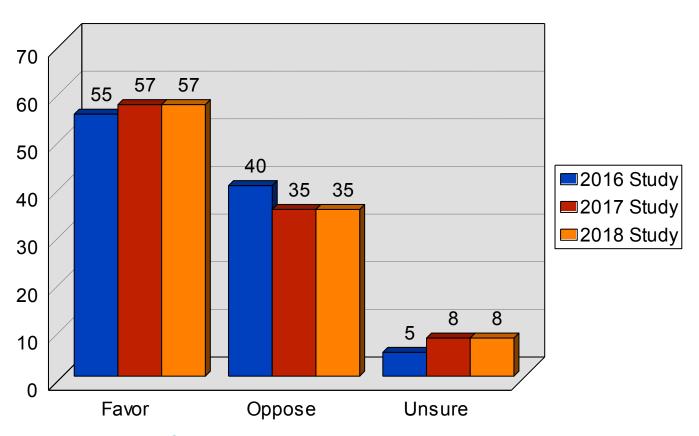

## High School Graduation Test

2018 Association of Metropolitan School Districts