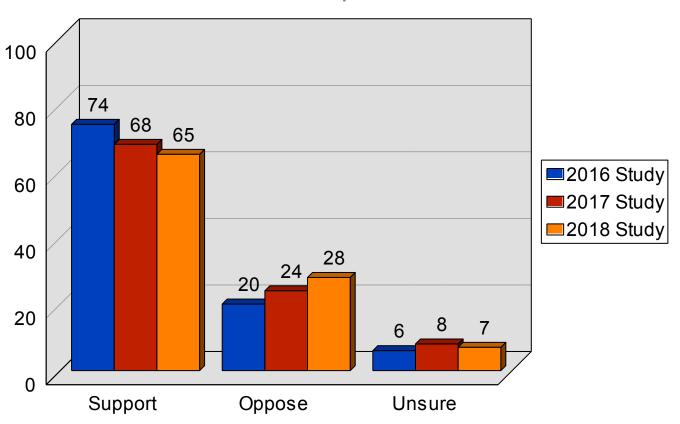

# "All Children Can Learn Regardless of their Race, Ethnicity or Family Income"

2018 Association of Metropolitan School Districts