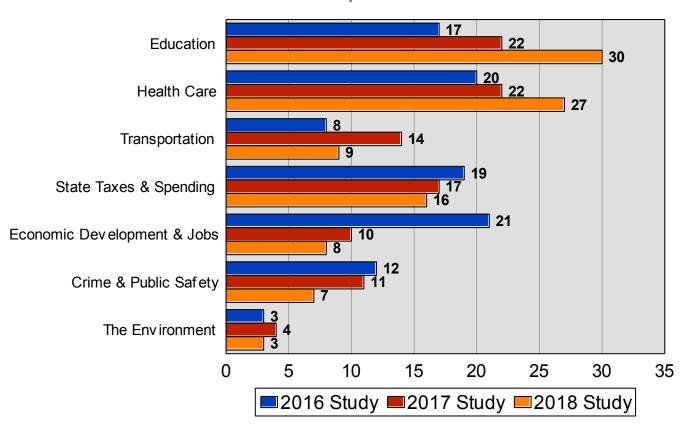

### Most Important State Issue

2018 Association of Metropolitan School Districts