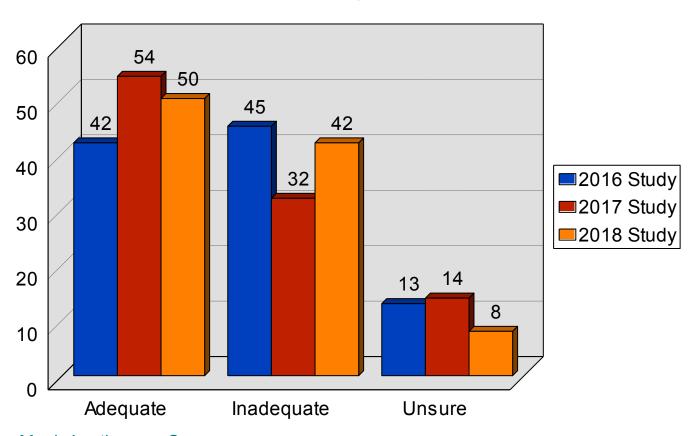

#### Adequacy of State Funding of Education

2018 Association of Metropolitan School Districts