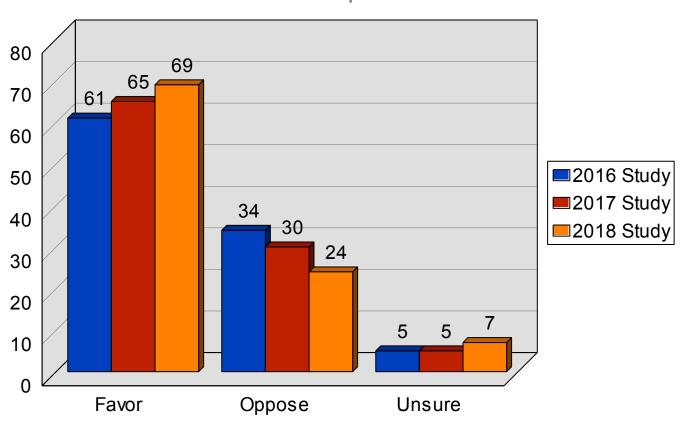

#### Adequacy of State Funding of Education

2018 Association of Metropolitan School Districts