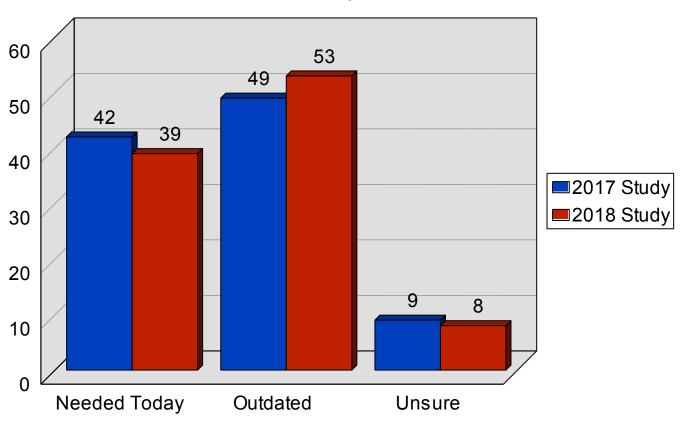

#### Mandatory Inflation Increase in Education Funding Formula

2018 Association of Metropolitan School Districts