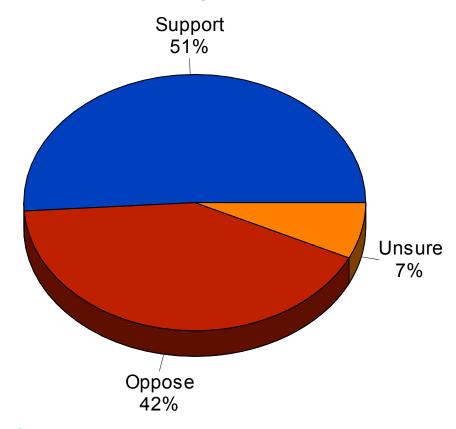

# "All Children Can Learn Regardless of their Race, Ethnicity or Family Income"

2018 Association of Metropolitan School Districts