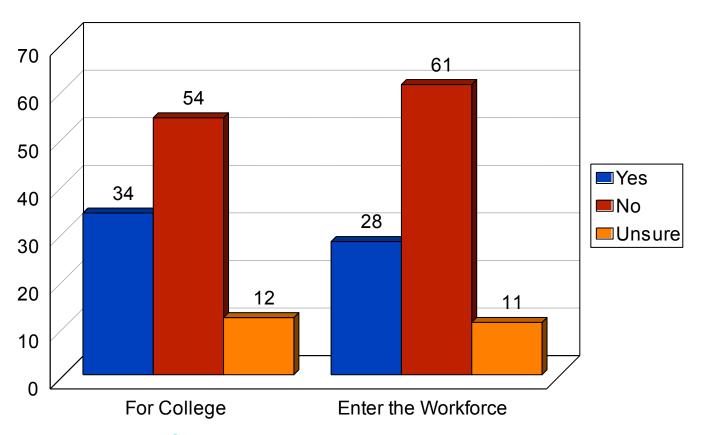

#### High School Graduates Have Skills Needed....

2018 Association of Metropolitan School Districts