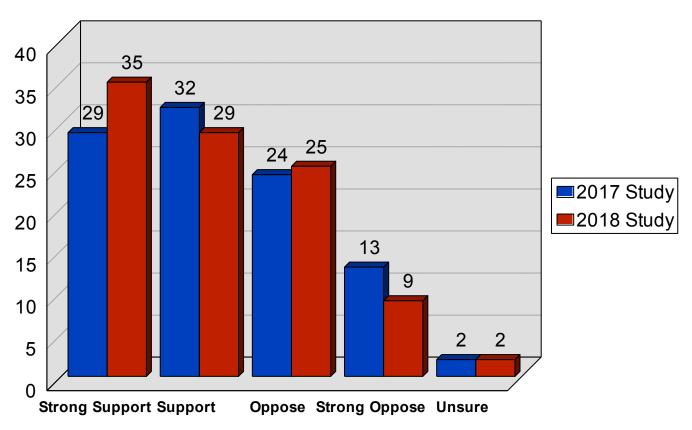

#### Mandatory Inflation Increase in Education Funding Formula

2018 Association of Metropolitan School Districts