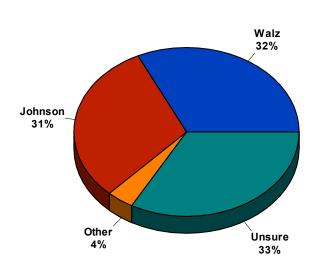

#### 2018 Gubernatorial Contest

2018 Association of Metropolitan School Districts

Walz 45%

**2017 Study** 

**2018 Study** 