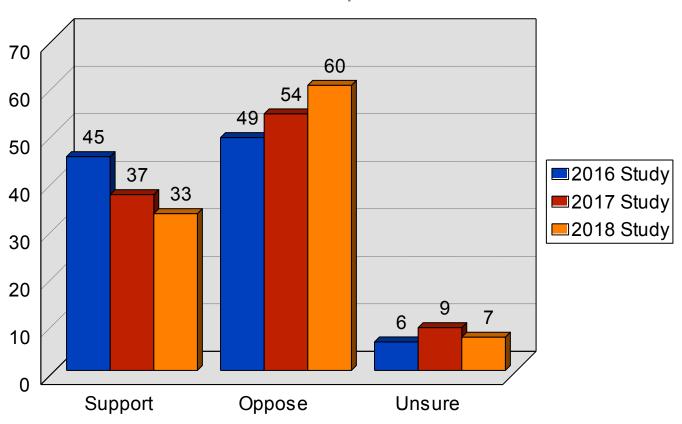

#### Mandatory Inflation Increase in Education Funding Formula

2018 Association of Metropolitan School Districts