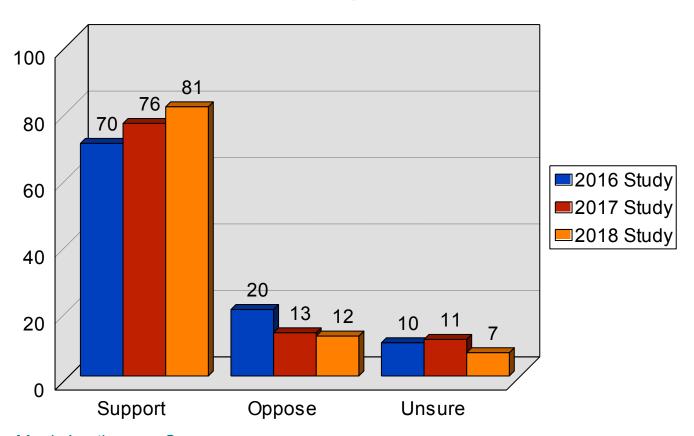

#### Adequacy of State Funding of Education

2018 Association of Metropolitan School Districts