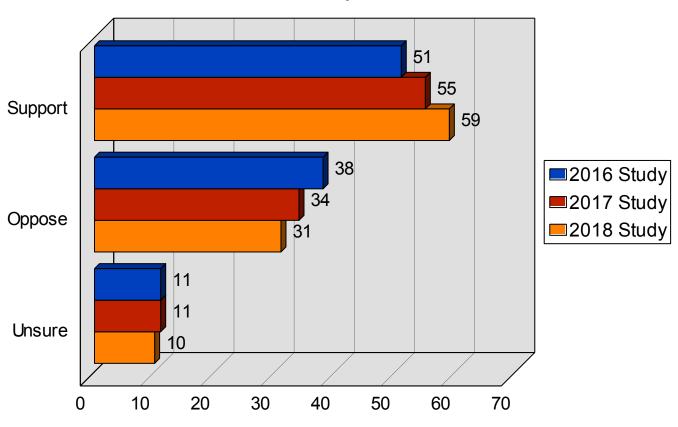

#### Adequacy of State Funding of Education

2018 Association of Metropolitan School Districts