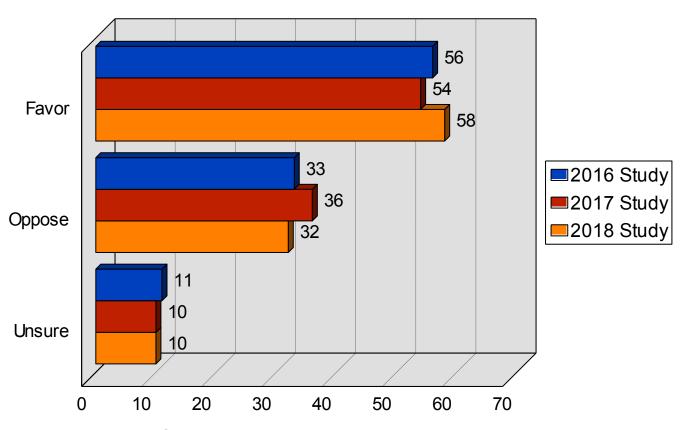

## High School Graduation Test

2018 Association of Metropolitan School Districts