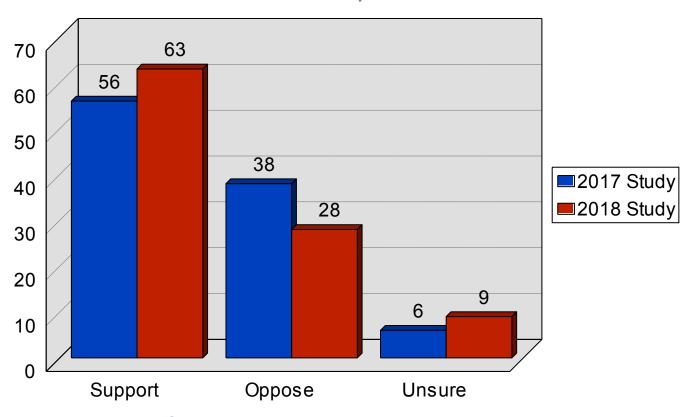

#### Mandatory Inflation Increase in Education Funding Formula

2018 Association of Metropolitan School Districts