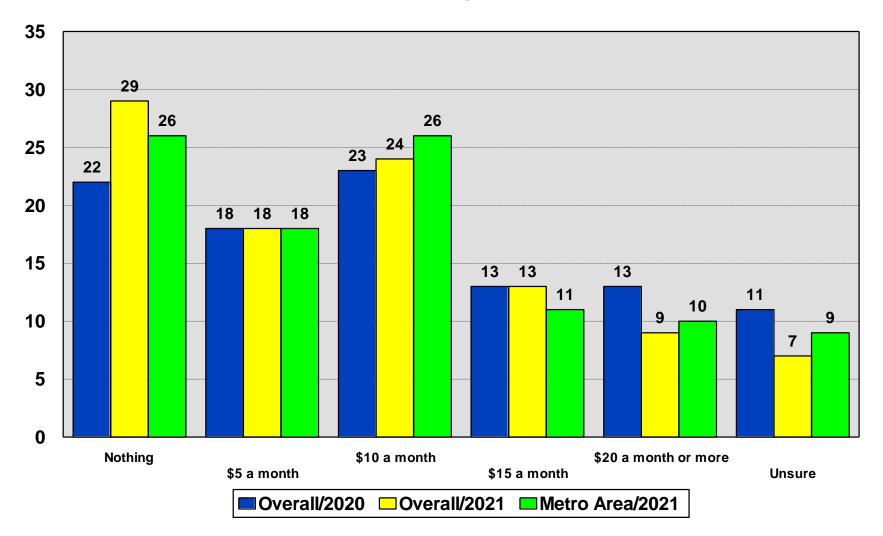

### **Tax Tolerance for Education Funding**

2021 Association of Metropolitan School Districts