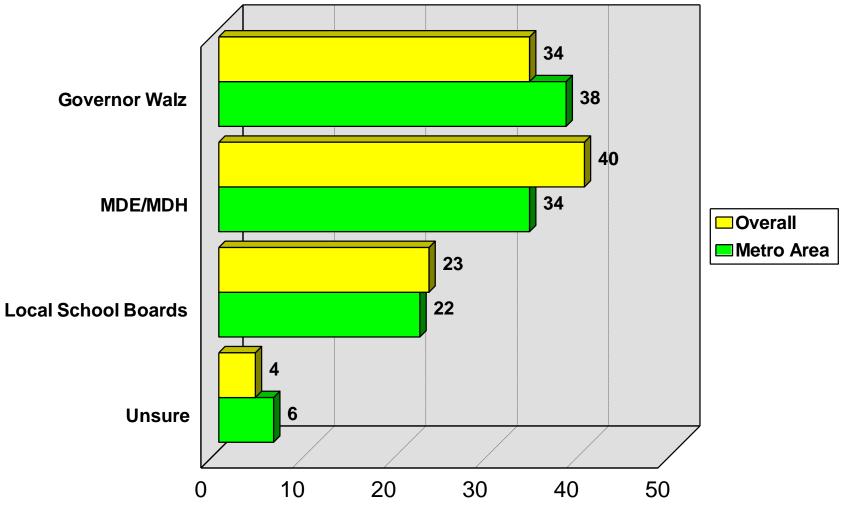

#### Who should determine these restrictions (Only those supporting restrictions)

2021 Association of Metropolitan School Districts