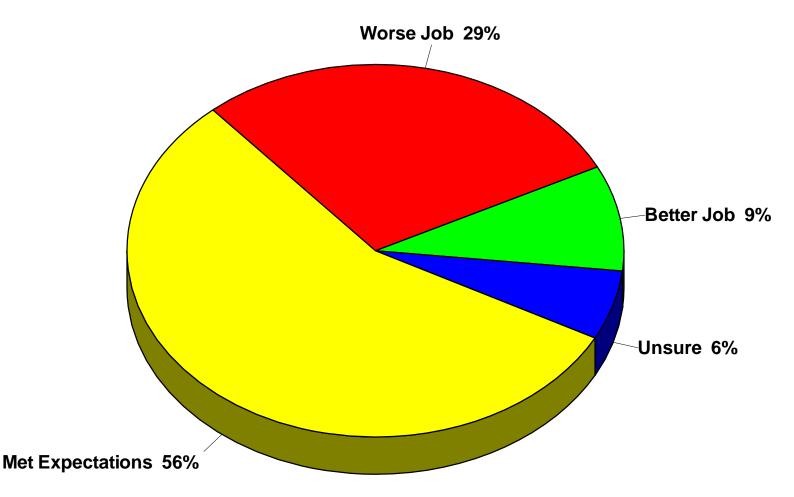

### Governor Walz Job Compared to Expectations

2021 Association of Metropolitan School Districts