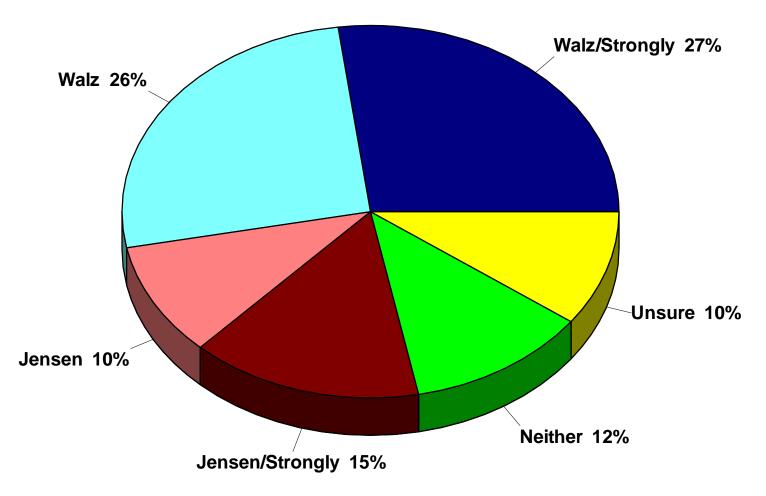

| 20       |                | 40    | 60     | 80       | ) .    | 100 | ) 1   | 1 |
|                               | Favorab  | le 🗖           | Unfav | orable | Neve     | r Hear | d/U | nsure |   |

#### **Job Performance Ratings** 2021 Association of Metropolitan School Districts President Joe Biden **Governor Tim Walz** Approve Disapprove Unsure

# Walz Achieving "One Minnesota"

2021 Association of Metropolitan School Districts



### Governor Walz Job Compared to Expectations

2021 Association of Metropolitan School Districts



# Likely to Vote for Governor Walz

2021 Association of Metropolitan School Districts



## 2022 Governor's Race I

2021 Association of Metropolitan School Districts



## 2022 Governor's Race II

2021 Association of Metropolitan School Districts



## 2022 Governor's Race III

2021 Association of Metropolitan School Districts



# 2022 State Legislature Vote

2021 Association of Metropolitan School Districts



## Likely to Get Vaccinated

2020 Association of Metropolitan School Districts



### Who do you blame for increase in COVID 19 cases

2021 Association of Metropolitan School Districts



## "Groups"

2021 Association of Metropolitan School Districts