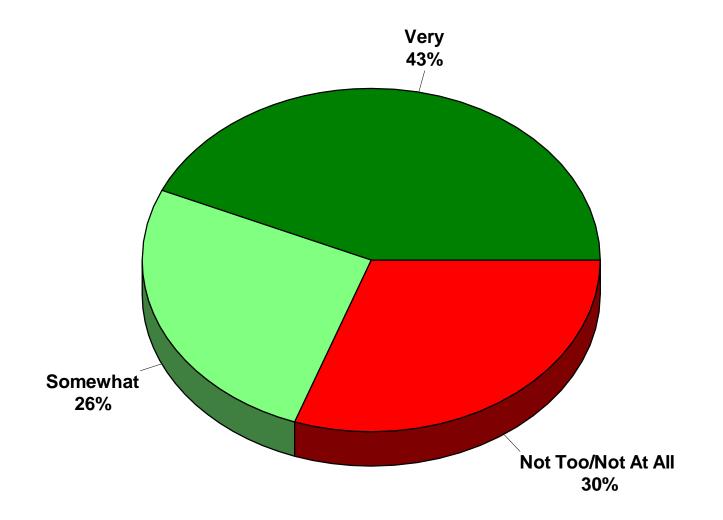

### Concerned about COVID 19 Delta Variant

2021 Association of Metropolitan School Districts