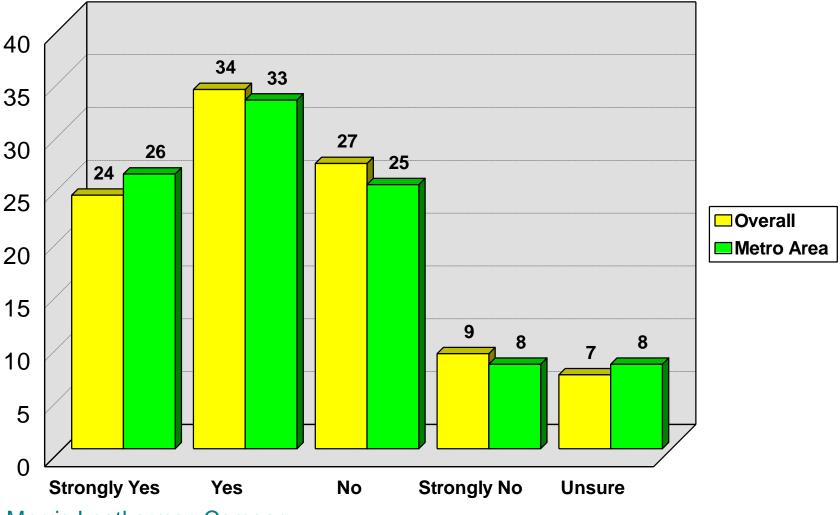

### **Operating Levy Renewal without Voter Approval**

#### 2021 Association of Metropolitan School Districts

Renew Existing Operating Levies without Voter Approval Renew Existing Operating Levies without Voter Approval after Voter Reapproval Once