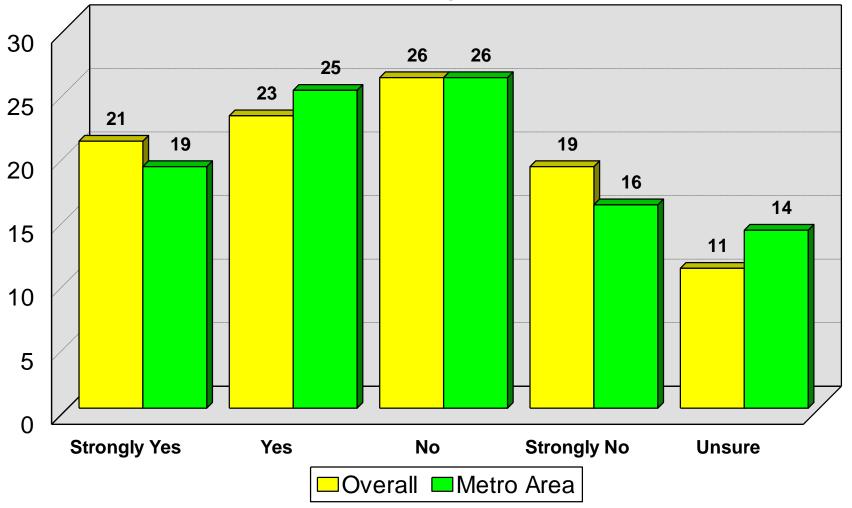

### **Operating Levy Renewal without Voter Approval**

#### 2021 Association of Metropolitan School Districts

Renew Existing Operating Levies without Voter Approval Renew Existing Operating Levies without Voter Approval after Voter Reapproval Once