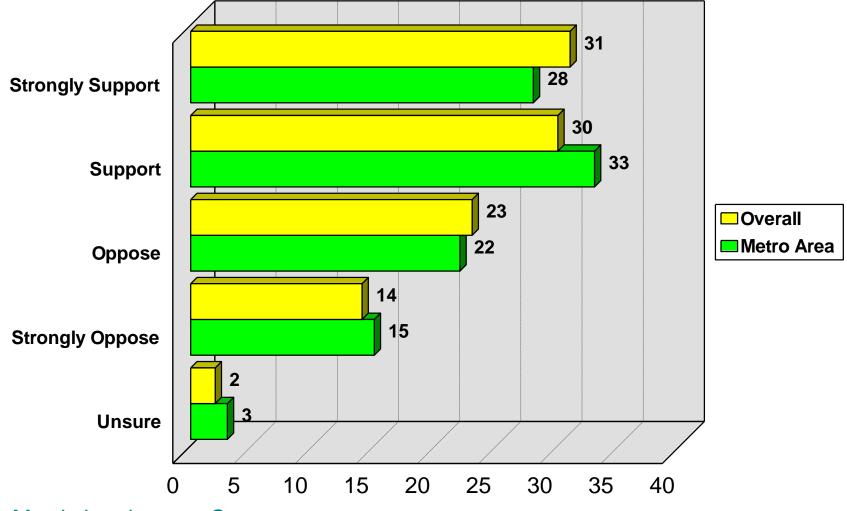

### Reinstitute Restrictions on Indoor Gatherings, Social Distancing and Masking

2021 Association of Metropolitan School Districts