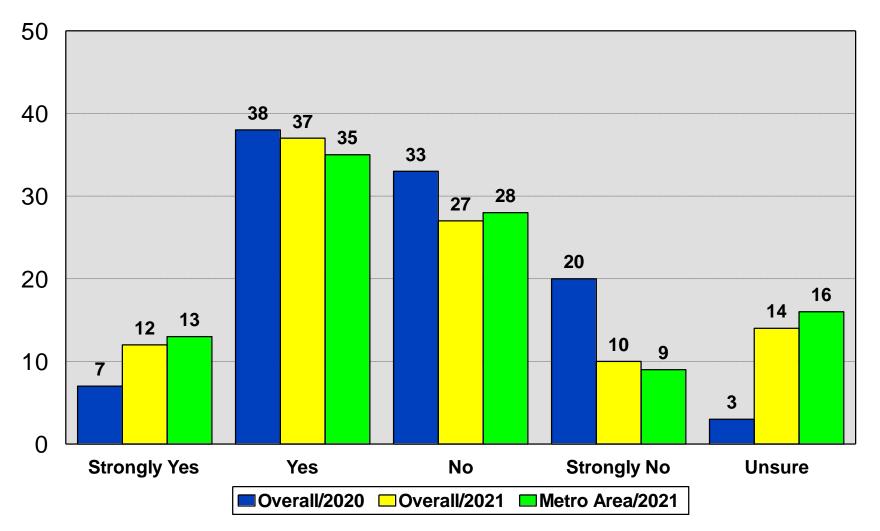

### **Operating Levy Renewal without Voter Approval**

#### 2021 Association of Metropolitan School Districts

Renew Existing Operating Levies without Voter Approval Renew Existing Operating Levies without Voter Approval after Voter Reapproval Once