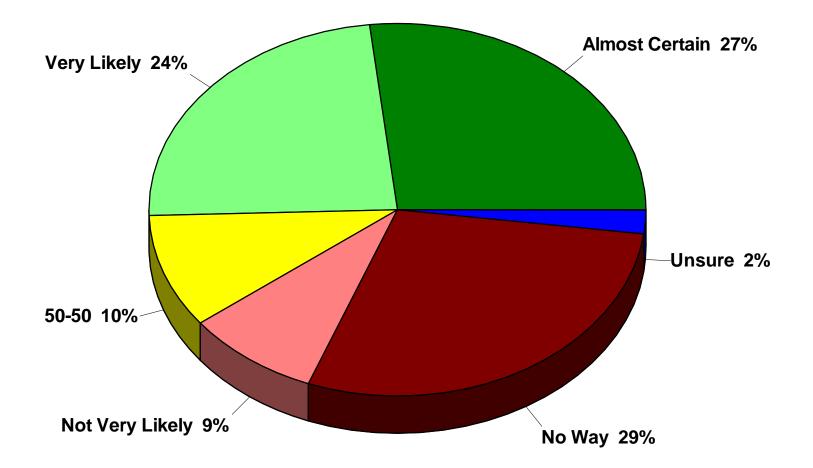

# Likely to Vote for Governor Walz

2021 Association of Metropolitan School Districts