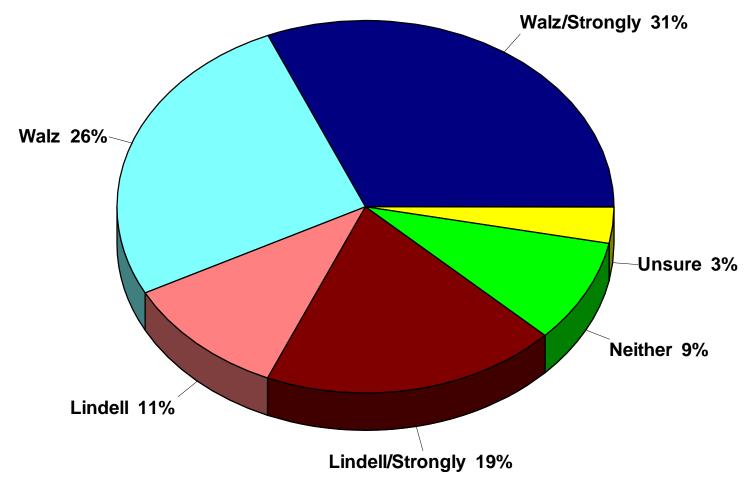

| 40    |        | 3        | 36     |     |       |   |
| 0                             | 20       |                | 40    | 60     | 80       | ) .    | 100 | ) 1   | 1 |
|                               | Favorab  | le 🗖           | Unfav | orable | Neve     | r Hear | d/U | nsure |   |

#### **Job Performance Ratings** 2021 Association of Metropolitan School Districts President Joe Biden **Governor Tim Walz** Approve Disapprove Unsure

# Walz Achieving "One Minnesota"

2021 Association of Metropolitan School Districts



### Governor Walz Job Compared to Expectations

2021 Association of Metropolitan School Districts



# Likely to Vote for Governor Walz

2021 Association of Metropolitan School Districts



## 2022 Governor's Race I

2021 Association of Metropolitan School Districts



## 2022 Governor's Race II

2021 Association of Metropolitan School Districts



## 2022 Governor's Race III

2021 Association of Metropolitan School Districts



# 2022 State Legislature Vote

2021 Association of Metropolitan School Districts



## Likely to Get Vaccinated

2020 Association of Metropolitan School Districts



### Who do you blame for increase in COVID 19 cases

2021 Association of Metropolitan School Districts



## "Groups"

2021 Association of Metropolitan School Districts