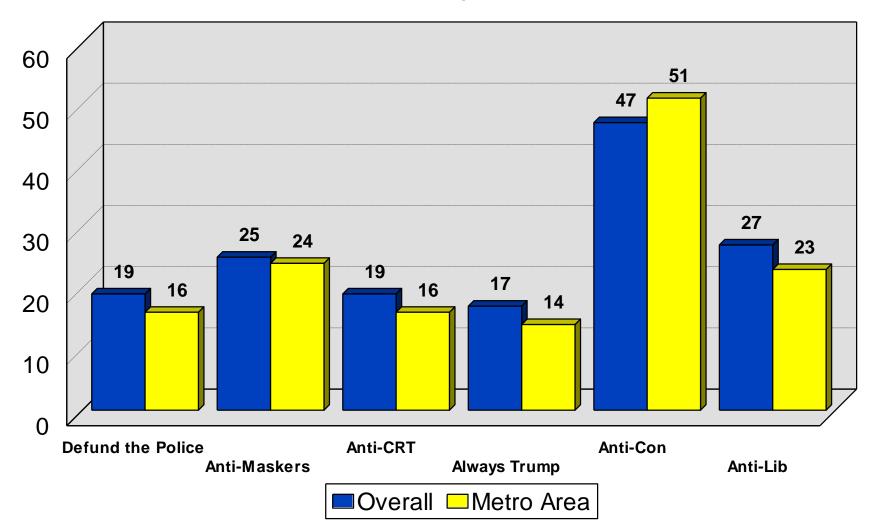

tropolitan School Districts



### Governor Walz Job Compared to Expectations

2021 Association of Metropolitan School Districts



# Likely to Vote for Governor Walz

2021 Association of Metropolitan School Districts



## 2022 Governor's Race I

2021 Association of Metropolitan School Districts



## 2022 Governor's Race II

2021 Association of Metropolitan School Districts



## 2022 Governor's Race III

2021 Association of Metropolitan School Districts



# 2022 State Legislature Vote

2021 Association of Metropolitan School Districts



## Likely to Get Vaccinated

2020 Association of Metropolitan School Districts



### Who do you blame for increase in COVID 19 cases

2021 Association of Metropolitan School Districts



## "Groups"

2021 Association of Metropolitan School Districts