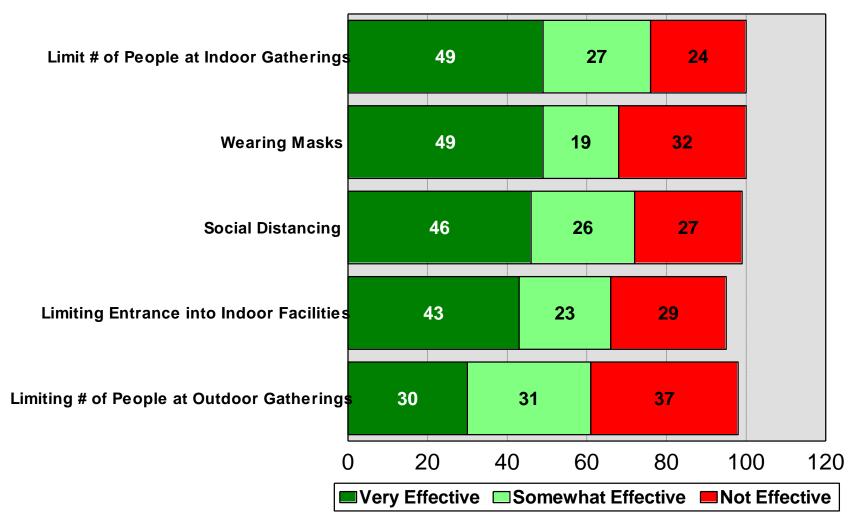

### Effectiveness of COVID 19 Restrictions

2021 Association of Metropolitan School Districts