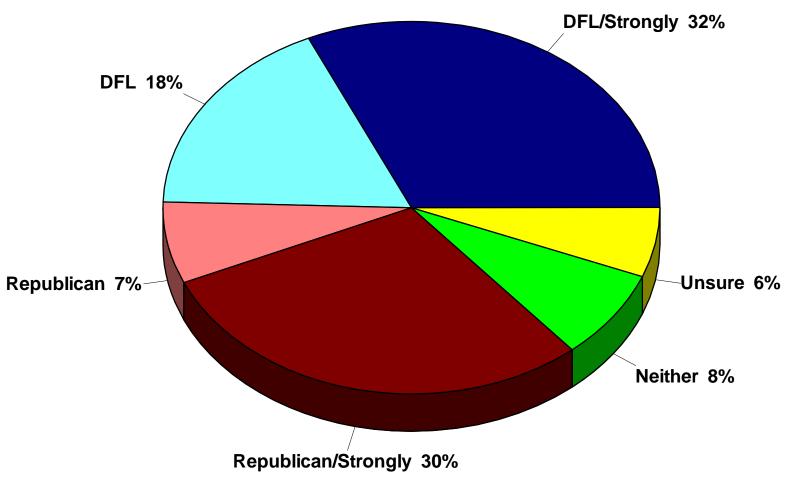

# 2022 State Legislature Vote

2021 Association of Metropolitan School Districts