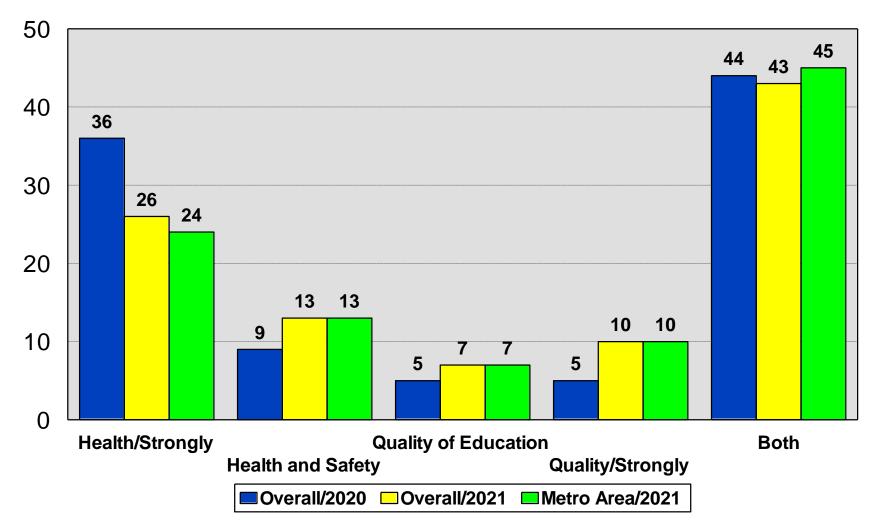

### Concerned about Student Health and Safety

2021 Association of Metropolitan School Districts

### **Concerned about Quality of Education**

2021 Association of Metropolitan School Districts