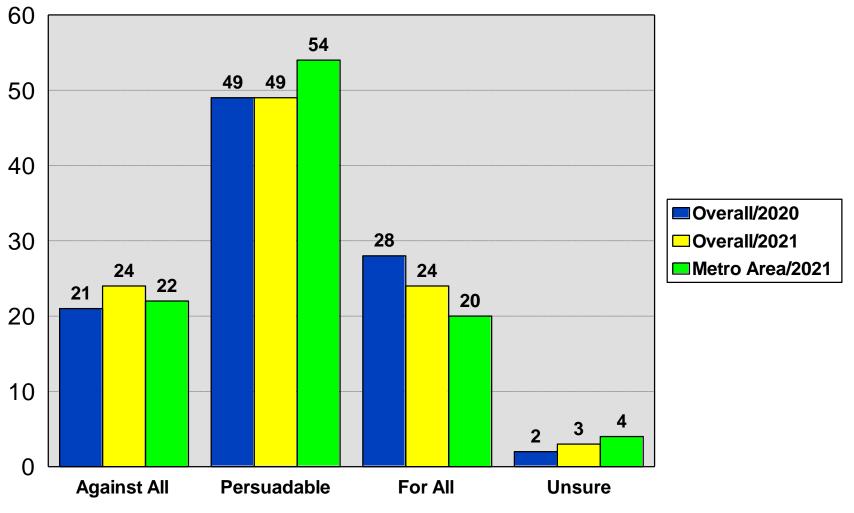

### **Tax Tolerance for Education Funding**

2021 Association of Metropolitan School Districts