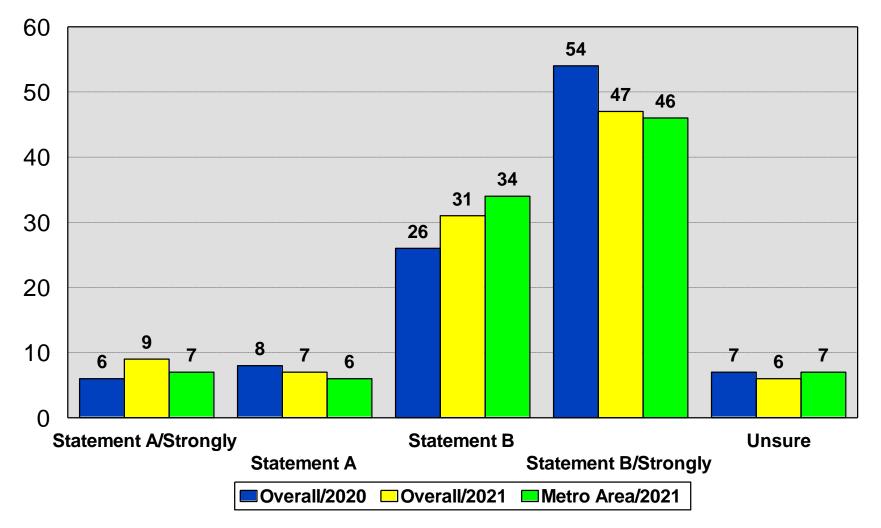

### Your local School District provides....

2021 Association of Metropolitan School Districts

A) The pandemic has proven that we can effectively educate students using more technology and remote learning; OR
B) The pandemic has proven that many students need daily interactionin classrooms with teachers.