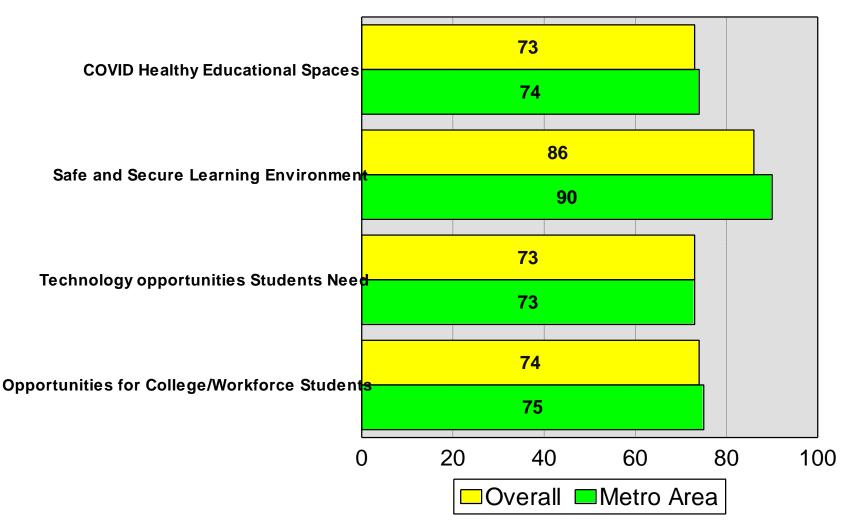

### Your local School District provides....

2021 Association of Metropolitan School Districts

A) The pandemic has proven that we can effectively educate students using more technology and remote learning; OR
B) The pandemic has proven that many students need daily interactionin classrooms with teachers.