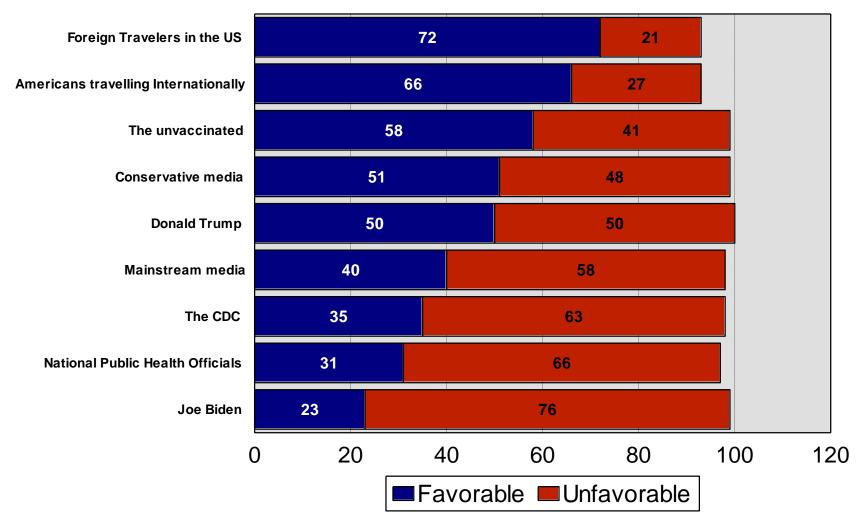

### Who do you blame for increase in COVID 19 cases

2021 Association of Metropolitan School Districts