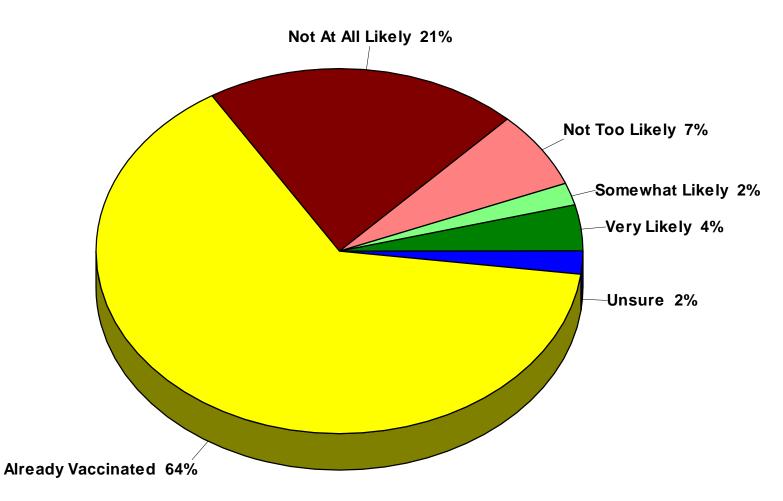

1 Association of Metropolitan School Districts President Joe Biden **Governor Tim Walz** Approve Disapprove Unsure

# Walz Achieving "One Minnesota"

2021 Association of Metropolitan School Districts



### Governor Walz Job Compared to Expectations

2021 Association of Metropolitan School Districts



# Likely to Vote for Governor Walz

2021 Association of Metropolitan School Districts



## 2022 Governor's Race I

2021 Association of Metropolitan School Districts



## 2022 Governor's Race II

2021 Association of Metropolitan School Districts



## 2022 Governor's Race III

2021 Association of Metropolitan School Districts



# 2022 State Legislature Vote

2021 Association of Metropolitan School Districts



## Likely to Get Vaccinated

2020 Association of Metropolitan School Districts



### Who do you blame for increase in COVID 19 cases

2021 Association of Metropolitan School Districts



## "Groups"

2021 Association of Metropolitan School Districts