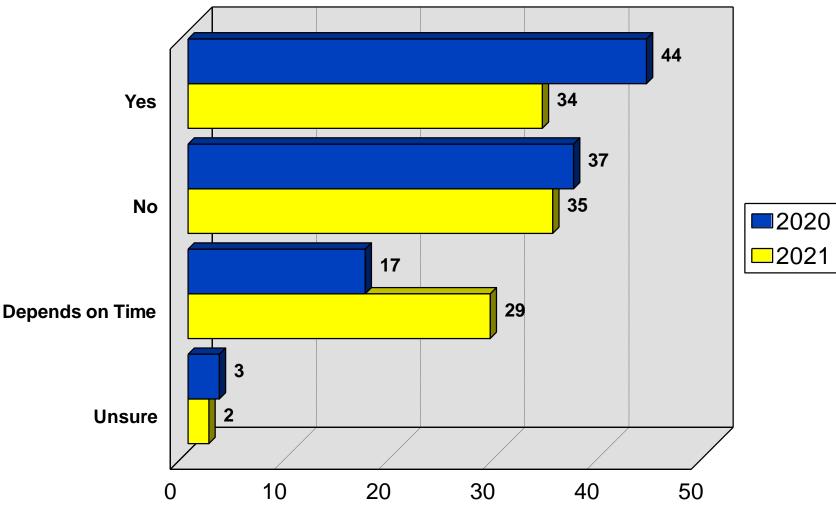

### Schools Open This Year with COVID 19 Restrictions, such as Social Distancing and Masking

2021 Association of Metropolitan School Districts