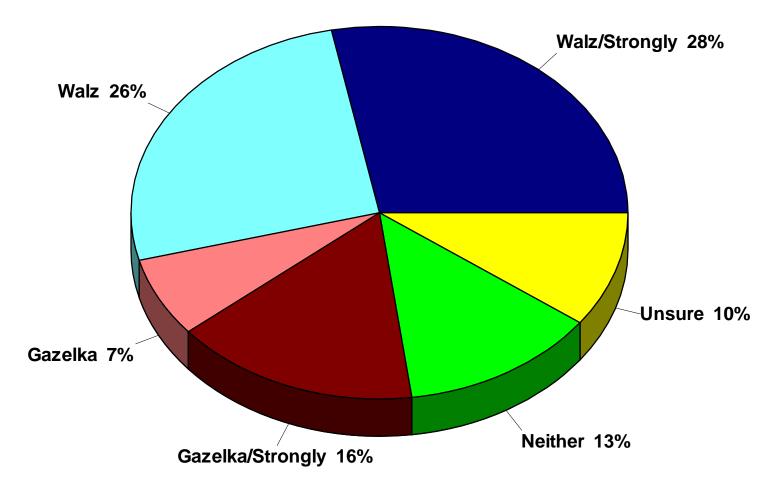

) 1   | 1 |
|                               | Favorab  | le 🗖           | Unfav | orable | Neve     | r Hear | d/U | nsure |   |

#### **Job Performance Ratings** 2021 Association of Metropolitan School Districts President Joe Biden **Governor Tim Walz** Approve Disapprove Unsure

# Walz Achieving "One Minnesota"

2021 Association of Metropolitan School Districts



### Governor Walz Job Compared to Expectations

2021 Association of Metropolitan School Districts



# Likely to Vote for Governor Walz

2021 Association of Metropolitan School Districts



## 2022 Governor's Race I

2021 Association of Metropolitan School Districts



## 2022 Governor's Race II

2021 Association of Metropolitan School Districts



## 2022 Governor's Race III

2021 Association of Metropolitan School Districts



# 2022 State Legislature Vote

2021 Association of Metropolitan School Districts



## Likely to Get Vaccinated

2020 Association of Metropolitan School Districts



### Who do you blame for increase in COVID 19 cases

2021 Association of Metropolitan School Districts



## "Groups"

2021 Association of Metropolitan School Districts