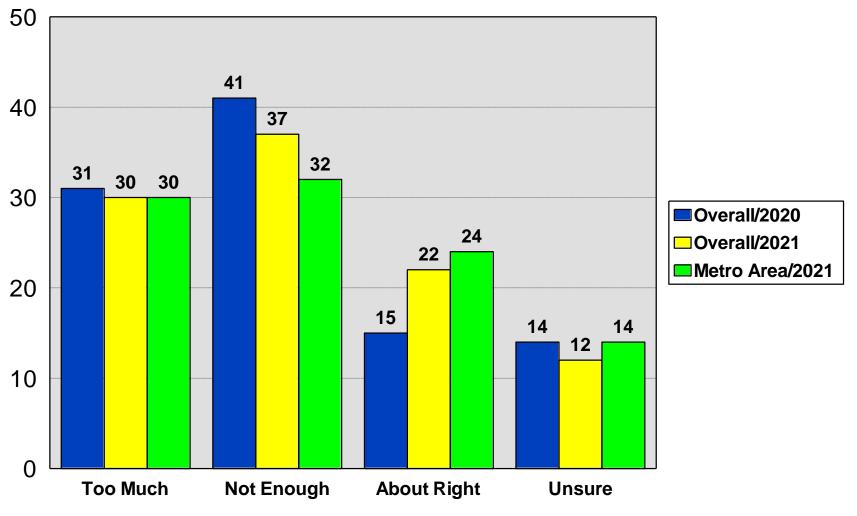

### Adequacy of Funding of Minnesota Schools

2021 Association of Metropolitan School Districts