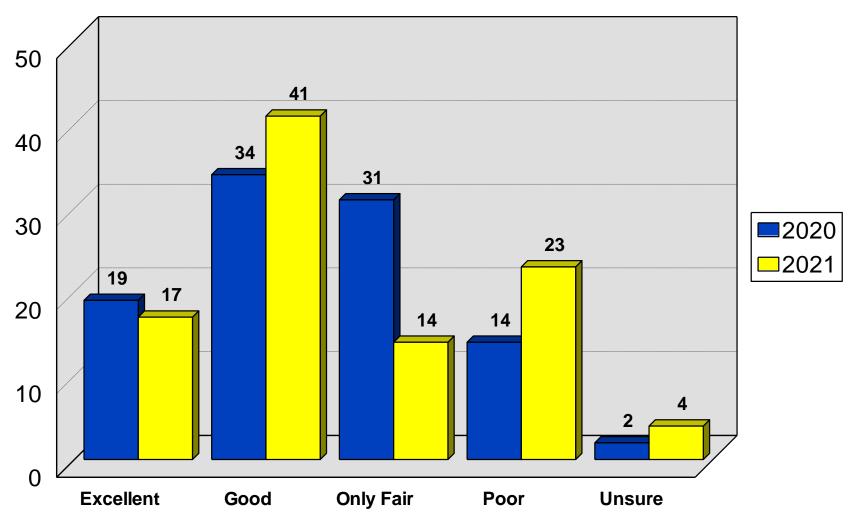

### Governor Walz Job Compared to Expectations

2021 Association of Metropolitan School Districts